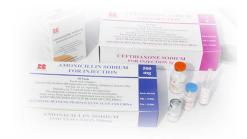

# GMP. ISO Certificates

北京大陆航星质量认证中心有限公司

| 4 | 1 | • |   |   |
|---|---|---|---|---|
| 7 |   |   | • | • |
| 7 | Ž |   | • | • |
| - |   |   |   |   |

| Serial | Product Name                                               | Strength                                         |  |  |  |  |
|--------|------------------------------------------------------------|--------------------------------------------------|--|--|--|--|
|        | Powder for Injection                                       |                                                  |  |  |  |  |
| 1      | Amoxicillin Sodium and Clavulanate Potassium for Injection | 0.6g, 1.2g                                       |  |  |  |  |
| 2      | Amoxicillin Sodium and Sulbactam Sodium for Injection      | 0.75g, 1.5g, 3.0g                                |  |  |  |  |
| 3      | Amoxycillin Sodium for Injection                           | 0.25g, 0.5g, 1.0g                                |  |  |  |  |
| 4      | Ampicillin Sodium and Cloxacillin Sodium for Injection     | 0.5g, 1.0g                                       |  |  |  |  |
| 5      | Ampicillin Sodium and Oxacillin Sodium for Injection       | 0.5g                                             |  |  |  |  |
| 6      | Ampicillin Sodium and Sulbactam Sodium for Injection       | 0.75g, 1.5g                                      |  |  |  |  |
| 7      | Ampicillin Sodium for Injection                            | 0.25g, 0.5g, 1.0g                                |  |  |  |  |
| 8      | Arginine Acetylsalicylate for Injection                    | 0.5g, 1.0g                                       |  |  |  |  |
| 9      | Azlocillin Sodium for Injection                            | 0.5g, 1.0g 2.0g                                  |  |  |  |  |
| 10     | Benzathine Penicillin for Injection                        | 0.3mega, 0.6mega,<br>1. 2mega, 2. 4mega          |  |  |  |  |
| 11     | Benzylpenicillin Potassium for Injection                   | lmega                                            |  |  |  |  |
| 12     | Benzylpenicillin Sodium for Injection                      | 0.8mega, 1mega, 1.6mega,<br>2mega, 5mega, 10mega |  |  |  |  |
| 13     | Cefalotin Sodium for Injection                             | 0.5g, 1.0g                                       |  |  |  |  |
| 14     | Cefazolin Sodium for Injection                             | 0.25g, 0.5g, 1.0g                                |  |  |  |  |
| 15     | Cefepime Dihydrochloride for Injection                     | 0.5g, 1.0g                                       |  |  |  |  |
| 16     | Cefminox Sodium for Injection                              | 0.5g, 1.0g                                       |  |  |  |  |
| 17     | Cefonicid Sodium for Injection                             | 0.5g, 1.0g                                       |  |  |  |  |
| 18     | Cefoperazone Sodium and Sulbactam Sodium for Injection     | 0.5g, 1g, 1.5g, 2g, 3g                           |  |  |  |  |
| 19     | Cefoperazone Sodium for Injection                          | 0.25g, 0.5g, 1.0g                                |  |  |  |  |
| 20     | Cefotaxime Sodium for Injection                            | 0.25g, 0.5g, 1.0g, 1.5g, 2.0g                    |  |  |  |  |
| 21     | Cefoxitin Sodium for Injection                             | 1.0g, 2.0g                                       |  |  |  |  |
| 22     | Cefpiramide Sodium for Injection                           | 0.5g, 1g, 2.0g                                   |  |  |  |  |